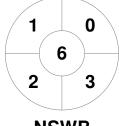

|         | Tasmania |
|---------|----------|
| GK Subs |          |

| Official | 1 | 2 | 3 | 4 | Т |
|----------|---|---|---|---|---|
| TAS      | 0 | 0 | 0 | 1 | 1 |
| NSWB     | 1 | 3 | 2 | 1 | 7 |
|          |   |   |   |   |   |