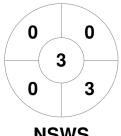

| Nev     | v So | uth | Wales State |  |
|---------|------|-----|-------------|--|
| GK Subs |      |     |             |  |

| Official | 1 | 2 | 3 | 4 | Т |
|----------|---|---|---|---|---|
| NSWS     | 1 | 0 | 2 | 0 | 3 |
| VIC      | 0 | 0 | 0 | 2 | 2 |