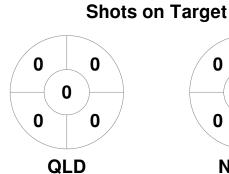

oor Championships 3 - 7 Jan 2024 Canberra, ACT



## **Match Statistics**

| Match # | Date        | Time  | Pool / Class       | Pitch                                   |
|---------|-------------|-------|--------------------|-----------------------------------------|
| 50      | 07 Jan 2024 | 10:00 | 5/6 Classification | Indoor Pitch 1 - National Hockey Centre |

|         | Queensland |
|---------|------------|
| GK Subs |            |

| Official | 1 | 2 | 3 | 4 | Т |
|----------|---|---|---|---|---|
| QLD      | 0 | 0 | 0 | 0 | 0 |
| NSWB     | 1 | 1 | 0 | 0 | 2 |
|          |   |   |   |   |   |

| New South Wales Blues |  |   |  |  |  |
|-----------------------|--|---|--|--|--|
| GK Subs               |  | _ |  |  |  |

**Circle Entries** 

## **Penalty Corners**









Shots









## Possession %