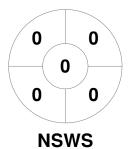

### 2024 Hockey Australia Women's U18 Indoor Championships 12 - 16 Jan 2024 Canberra, ACT



#### **Match Statistics**

| Match # | Date        | Time  | Pool / Class    | Pitch          |
|---------|-------------|-------|-----------------|----------------|
| 31      | 14 Jan 2024 | 14:00 | Quarter Final 2 | Indoor Pitch 1 |

| Ne      | w So | uth | Wales State |  |
|---------|------|-----|-------------|--|
| GK Subs | 31   |     |             |  |

| Official | 1 | 2 | 3 | 4 | Т |
|----------|---|---|---|---|---|
| NSWS     | 2 | 2 | 2 | 2 | 8 |
| TAS      | 0 | 0 | 0 | 0 | 0 |
|          |   |   |   |   |   |

|         | Tasmania |  |
|---------|----------|--|
| GK Subs |          |  |

**Circle Entries** 

# **Penalty Corners**









**TAS** 

**NSWS** 

**TAS** 

## **Shots**









## Possession %