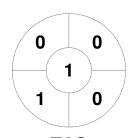

### 2024 Hockey Australia Women's U18 Indoor Championships 12 - 16 Jan 2024 Canberra, ACT



#### **Match Statistics**

| Match # | Date        | Time  | Pool / Class    | Pitch          |
|---------|-------------|-------|-----------------|----------------|
| 31      | 14 Jan 2024 | 14:00 | Quarter Final 2 | Indoor Pitch 1 |

| Ne      | w So | uth | Wales State |  |
|---------|------|-----|-------------|--|
| GK Subs | 31   |     |             |  |

| Official | 1 | 2 | 3 | 4 | Т |
|----------|---|---|---|---|---|
| NSWS     | 2 | 2 | 2 | 2 | 8 |
| TAS      | 0 | 0 | 0 | 0 | 0 |
|          |   |   |   |   |   |

|         | Tasmania |  |
|---------|----------|--|
| GK Subs |          |  |

**Circle Entries** 

# **Penalty Corners**









**TAS** 

**NSWS** 

**TAS** 

## **Shots**









## Possession %