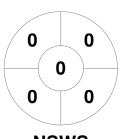

### 2024 Hockey Australia Women's U18 Indoor Championships 12 - 16 Jan 2024 Canberra, ACT



#### **Match Statistics**

| Match # | Date        | Time  | Pool / Class    | Pitch          |
|---------|-------------|-------|-----------------|----------------|
| 31      | 14 Jan 2024 | 14:00 | Quarter Final 2 | Indoor Pitch 1 |

| Ne      | w So | uth | Wales State |  |
|---------|------|-----|-------------|--|
| GK Subs | 31   |     |             |  |

| Official | 1 | 2 | 3 | 4 | Т |
|----------|---|---|---|---|---|
| NSWS     | 2 | 2 | 2 | 2 | 8 |
| TAS      | 0 | 0 | 0 | 0 | 0 |
|          |   |   |   |   |   |

|         | Tasmania |  |
|---------|----------|--|
| GK Subs |          |  |

**Circle Entries** 

# **Penalty Corners**









**TAS** 

**NSWS** 

**TAS** 

## **Shots**









## Possession %