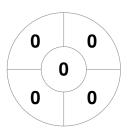

## 2024 Hockey Australia Women's U18 Indoor Championships 12 - 16 Jan 2024

Canberra, ACT



#### **Match Statistics**

| Match # | Date        | Time  | Pool / Class | Pitch          |
|---------|-------------|-------|--------------|----------------|
| 40      | 15 Jan 2024 | 12:45 | Semi Final 2 | Indoor Pitch 1 |

| New South Wales State |
|-----------------------|
|-----------------------|

| GK Subs |  |  |
|---------|--|--|

| Official | 1 | 2 | 3 | 4 | Т |
|----------|---|---|---|---|---|
| NSWS     | 1 | 3 | 0 | 1 | 5 |
| NSWB     | 1 | 0 | 0 | 1 | 2 |

**New South Wales Blues** 

GK Subs

# **Penalty Corners**



**NSWS** 



**NSWB** 

### **Circle Entries**



**NSWS** 



**NSWB** 

### **Shots**



**NSWS** 



**NSWB** 

# **Shots on Target**



**NSWS** 



**NSWB** 

### Possession %







**NSWB**