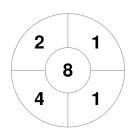

## 2024 Hockey Australia Women's U18 Indoor Championships 12 - 16 Jan 2024

Canberra, ACT



#### **Match Statistics**

| Match # | Date        | Time  | Pool / Class | Pitch          |
|---------|-------------|-------|--------------|----------------|
| 40      | 15 Jan 2024 | 12:45 | Semi Final 2 | Indoor Pitch 1 |

| New South Wales State |
|-----------------------|
|-----------------------|

| GK Subs |  |  |
|---------|--|--|

| Official | 1 | 2 | 3 | 4 | Т |
|----------|---|---|---|---|---|
| NSWS     | 1 | 3 | 0 | 1 | 5 |
| NSWB     | 1 | 0 | 0 | 1 | 2 |

**New South Wales Blues** 

GK Subs

# **Penalty Corners**



**NSWS** 



**NSWB** 

### **Circle Entries**



**NSWS** 



**NSWB** 

### **Shots**



**NSWS** 



**NSWB** 

# **Shots on Target**



**NSWS** 



**NSWB** 

### Possession %







**NSWB**