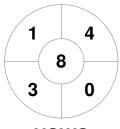

## 2024 Hockey Australia Women's U18 Indoor Championships 12 - 16 Jan 2024

Canberra, ACT



#### **Match Statistics**

| Match # | Date        | Time  | Pool / Class | Pitch          |
|---------|-------------|-------|--------------|----------------|
| 40      | 15 Jan 2024 | 12:45 | Semi Final 2 | Indoor Pitch 1 |

| New South Wales State |
|-----------------------|
|-----------------------|

| GK Subs |  |  |
|---------|--|--|

| Official | 1 | 2 | 3 | 4 | Т |
|----------|---|---|---|---|---|
| NSWS     | 1 | 3 | 0 | 1 | 5 |
| NSWB     | 1 | 0 | 0 | 1 | 2 |

**New South Wales Blues** 

GK Subs

# **Penalty Corners**



**NSWS** 



**NSWB** 

### **Circle Entries**



**NSWS** 



**NSWB** 

### **Shots**



**NSWS** 



**NSWB** 

# **Shots on Target**



**NSWS** 



**NSWB** 

### Possession %







**NSWB**