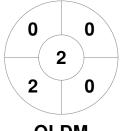

**Queensland Maroon** 

| Official | 1 | 2 | 3 | 4 | Т | SO |
|----------|---|---|---|---|---|----|
| QLDM     | 0 | 0 | 0 | 0 | 0 | 3  |
| NSW      | 0 | 0 | 0 | 0 | 0 | 0  |

**New South Wales** 

**Circle Entries** 