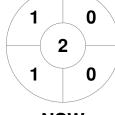

**Queensland Maroon** 

| Official | 1 | 2 | 3 | 4 | Т | SO |
|----------|---|---|---|---|---|----|
| QLDM     | 0 | 0 | 0 | 0 | 0 | 3  |
| NSW      | 0 | 0 | 0 | 0 | 0 | 0  |

**New South Wales** 

**Circle Entries** 