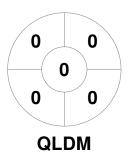

## 2024 Hockey Australia Women's 34+ Masters Championships 28 Jun - 6 Jul 2024 Sydney, NSW



## **Match Statistics**

| Match # | Date        | Time  | Pool / Class | Pitch                                               |
|---------|-------------|-------|--------------|-----------------------------------------------------|
| 111     | 04 Jul 2024 | 18:20 | Semi Final 2 | SOPHC - Pitch 1 - Sydney Olympic Park Hockey Centre |

**Queensland Maroon** 

| Official | 1 | 2 | 3 | 4 | Т | SO |
|----------|---|---|---|---|---|----|
| QLDM     | 0 | 0 | 0 | 0 | 0 | 3  |
| NSW      | 0 | 0 | 0 | 0 | 0 | 0  |

**New South Wales** 

**Circle Entries** 

## **Penalty Corners**





0 0 0



**QLDM** 

**NSW** 

**QLDM** 

**NSW** 

## **Shots**









Possession %