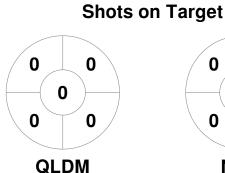

## 2024 Hockey Australia Women's 34+ Masters Championships 28 Jun - 6 Jul 2024 Sydney, NSW



## **Match Statistics**

| Match # | Date        | Time  | Pool / Class | Pitch                                               |
|---------|-------------|-------|--------------|-----------------------------------------------------|
| 111     | 04 Jul 2024 | 18:20 | Semi Final 2 | SOPHC - Pitch 1 - Sydney Olympic Park Hockey Centre |

**Queensland Maroon** 

| Official | 1 | 2 | 3 | 4 | Т | SO |
|----------|---|---|---|---|---|----|
| QLDM     | 0 | 0 | 0 | 0 | 0 | 3  |
| NSW      | 0 | 0 | 0 | 0 | 0 | 0  |

**New South Wales** 

**Circle Entries** 

## **Penalty Corners**





0 0 0



**QLDM** 

**NSW** 

**QLDM** 

**NSW** 

## **Shots**









Possession %