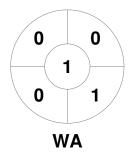

Western Australia

| Official | 1 | 2 | 3 | 4 | Т |
|----------|---|---|---|---|---|
| WA       | 0 | 0 | 0 | 0 | 0 |
| NSWS     | 0 | 0 | 1 | 0 | 1 |

**New South Wales State** 

**Circle Entries** 

**Shots on Target** 