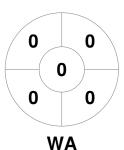

Western Australia

| Official | 1 | 2 | 3 | 4 | Т |
|----------|---|---|---|---|---|
| WA       | 0 | 0 | 0 | 0 | 0 |
| NSWS     | 0 | 0 | 1 | 0 | 1 |

**New South Wales State** 

**Circle Entries** 

**Shots on Target** 