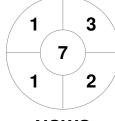

Western Australia

| Official | 1 | 2 | 3 | 4 | Т |
|----------|---|---|---|---|---|
| WA       | 0 | 0 | 0 | 0 | 0 |
| NSWS     | 0 | 0 | 1 | 0 | 1 |

**New South Wales State** 

**Circle Entries** 

**Shots on Target** 