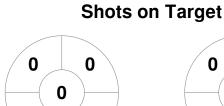

### 2024 Hockey Australia Women's 50+ Masters Championships 28 Jun - 6 Jul 2024 Sydney, NSW



#### **Match Statistics**

| Match # | Date        | Time  | Pool / Class | Pitch                                               |  |
|---------|-------------|-------|--------------|-----------------------------------------------------|--|
| 78      | 02 Jul 2024 | 16:30 | Round 4      | SOPHC - Pitch 1 - Sydney Olympic Park Hockey Centre |  |

**New South Wales** 

| Official | 1 | 2 | 3 | 4 | Т |
|----------|---|---|---|---|---|
| NSW      | 0 | 0 | 1 | 0 | 1 |
| WA       | 1 | 0 | 0 | 1 | 2 |

Western Australia

**Circle Entries** 

# **Penalty Corners**





0 0 0 0 0



**NSW** 

WA

**NSW** 

**WA** 

## **Shots**







0



0



## Possession %