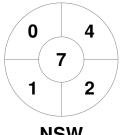

**New South Wales** 

| Official | 1 | 2 | 3 | 4 | Т |
|----------|---|---|---|---|---|
| NSW      | 0 | 0 | 1 | 0 | 1 |
| WA       | 1 | 0 | 0 | 1 | 2 |

Western Australia

**Circle Entries** 