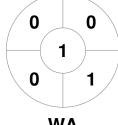

**New South Wales** 

| Official | 1 | 2 | 3 | 4 | Т |
|----------|---|---|---|---|---|
| NSW      | 0 | 0 | 1 | 0 | 1 |
| WA       | 1 | 0 | 0 | 1 | 2 |

Western Australia

**Circle Entries** 