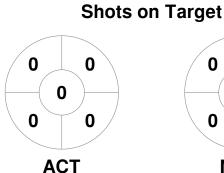

#### 2024 Hockey Australia Women's 55+ Masters Championships 28 Jun - 6 Jul 2024 Sydney, NSW



#### **Match Statistics**

| Match # | Date        | Time  | Pool / Class | Pitch                                               |  |
|---------|-------------|-------|--------------|-----------------------------------------------------|--|
| 57      | 01 Jul 2024 | 09:00 | Round 4      | SOPHC - Pitch 2 - Sydney Olympic Park Hockey Centre |  |

**Australian Capital Territory** 

| Official | 1 | 2 | 3 | 4 | Т |
|----------|---|---|---|---|---|
| ACT      | 0 | 0 | 0 | 0 | 0 |
| NSW      | 0 | 0 | 1 | 0 | 1 |

**New South Wales** 

**Circle Entries** 

# **Penalty Corners**









**ACT** 

**NSW** 

**ACT** 

**NSW** 

# **Shots**









### Possession %