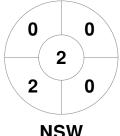

**New South Wales** 

| Official | 1 | 2 | 3 | 4 | Т |
|----------|---|---|---|---|---|
| NSW      | 0 | 0 | 0 | 0 | 0 |
| VIC      | 0 | 0 | 0 | 0 | 0 |

Victoria