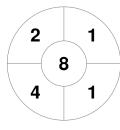

**New South Wales** 

| Official | 1 | 2 | 3 | 4 | Т |
|----------|---|---|---|---|---|
| NSW      | 0 | 0 | 0 | 0 | 0 |
| VIC      | 0 | 0 | 0 | 0 | 0 |

Victoria