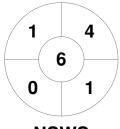

| New South Wales State |
|-----------------------|
|                       |

**GK Subs** 

| Official | 1 | 2 | 3 | 4 | Т |
|----------|---|---|---|---|---|
| NSWS     | 1 | 0 | 2 | 0 | 3 |
| NSWB     | 0 | 0 | 0 | 1 | 1 |