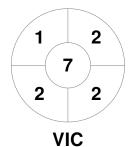

#### 2025 Hockey Australia Women's Open Indoor Championships 14 - 18 Dec 2024 Canberra, ACT



#### **Match Statistics**

| Match # | Date        | Time  | Pool / Class | Pitch          |
|---------|-------------|-------|--------------|----------------|
| 47      | 17 Dec 2024 | 18:40 | Semi Final 1 | Indoor Pitch 1 |

| New South Wales State |  |  |  |  |  |  |
|-----------------------|--|--|--|--|--|--|
| GK Subs               |  |  |  |  |  |  |

| Official | 1 | 2 | 3 | 4 | Т |
|----------|---|---|---|---|---|
| NSWS     | 1 | 3 | 4 | 0 | 8 |
| VIC      | 0 | 1 | 0 | 0 | 1 |

|         | V | ictoria |  |
|---------|---|---------|--|
| GK Subs |   |         |  |

# **Penalty Corners**









**NSWS** 

**Shots** 



**NSWS** 

0 0 0 0 0

**VIC** 

## **Shots on Target**







### Possession %