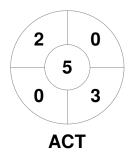

| Australian Capital Territory |  |  |  |  |  |
|------------------------------|--|--|--|--|--|
| GK Subs                      |  |  |  |  |  |

| Official | 1 | 2 | 3 | 4 | Т |
|----------|---|---|---|---|---|
| ACT      | 0 | 0 | 0 | 0 | 0 |
| QLD      | 1 | 0 | 0 | 0 | 1 |