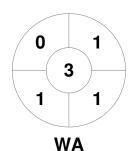

| Western Australia |    |  |  |  |  |  |
|-------------------|----|--|--|--|--|--|
| GK Subs           | 39 |  |  |  |  |  |

**Circle Entries** 