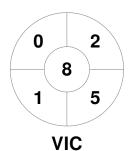

|   |         | New | Sou | ith Wales |
|---|---------|-----|-----|-----------|
| Γ | GK Subs |     |     |           |

| Official | 1 | 2 | 3 | 4 | Т |
|----------|---|---|---|---|---|
| NSW      | 1 | 0 | 0 | 0 | 1 |
| VIC      | 0 | 1 | 0 | 1 | 2 |