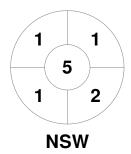

|   |         | New | Sou | ith Wales |
|---|---------|-----|-----|-----------|
| Γ | GK Subs |     |     |           |

| Official | 1 | 2 | 3 | 4 | Т |
|----------|---|---|---|---|---|
| NSW      | 1 | 0 | 0 | 0 | 1 |
| VIC      | 0 | 1 | 0 | 1 | 2 |