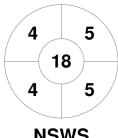

| New South Wales State |  |  |  |  |  |
|-----------------------|--|--|--|--|--|
| GK Subs               |  |  |  |  |  |

| Official | 1 | 2 | 3 | 4 | T |
|----------|---|---|---|---|---|
| NSWS     | 2 | 2 | 2 | 1 | 7 |
| TAS      | 0 | 0 | 0 | 0 | 0 |