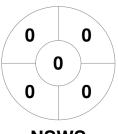

| Tasmania |    |    |  |  |  |  |
|----------|----|----|--|--|--|--|
| GK Subs  | 27 | 31 |  |  |  |  |