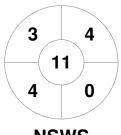

| Nev     | v So | uth | Wales State |
|---------|------|-----|-------------|
| GK Subs |      |     |             |

| Official | 1 | 2 | 3 | 4 | Т |
|----------|---|---|---|---|---|
| NSWS     | 1 | 0 | 0 | 1 | 2 |
| NSWB     | 0 | 0 | 1 | 0 | 1 |