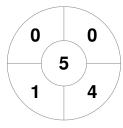

| Nev     | v So | uth | Wales State |
|---------|------|-----|-------------|
| GK Subs |      |     |             |

| Official | 1 | 2 | 3 | 4 | Т |
|----------|---|---|---|---|---|
| NSWS     | 1 | 0 | 0 | 1 | 2 |
| NSWB     | 0 | 0 | 1 | 0 | 1 |