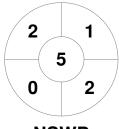

| New South | Wales | Blues |
|-----------|-------|-------|
|-----------|-------|-------|

| GK Subs |  |
|---------|--|
|         |  |

| Official | 1 | 2 | 3 | 4 | Т |
|----------|---|---|---|---|---|
| NSWB     | 0 | 0 | 0 | 0 | 0 |
| ACT      | 0 | 1 | 2 | 2 | 5 |
|          |   |   |   |   |   |