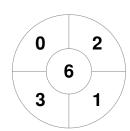

| New South | Wales | Blues |
|-----------|-------|-------|
|-----------|-------|-------|

| GK Subs |  |
|---------|--|
|         |  |

| Official | 1 | 2 | 3 | 4 | Т |
|----------|---|---|---|---|---|
| NSWB     | 0 | 0 | 0 | 0 | 0 |
| ACT      | 0 | 1 | 2 | 2 | 5 |
|          |   |   |   |   |   |