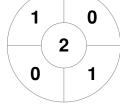

| The     | Purp | le D | inosaurs (34) |
|---------|------|------|---------------|
| GK Subs |      |      |               |

| Official  | 1 | 2 | 3 | 4 | Т |
|-----------|---|---|---|---|---|
| Dinosaurs | 0 | 0 | 0 | 0 | 0 |
| Average   | 5 | 2 | 0 | 0 | 7 |