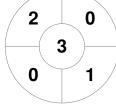

### 2025 HA Masters Indoor - Women 34/40 20 - 22 Jan 2025 Canberra, ACT



#### **Match Statistics**

| Match # | Date        | Time  | Pool / Class | Pitch                    |
|---------|-------------|-------|--------------|--------------------------|
| 28      | 21 Jan 2025 | 12:05 | Pool A       | Indoor Pitch 1 - Pitch 1 |

| No way, Rosé (40) |  |  |  |  |  |
|-------------------|--|--|--|--|--|
| GK Subs           |  |  |  |  |  |

| Official | 1 | 2 | 3 | 4 | Т |
|----------|---|---|---|---|---|
| Rosé     | 0 | 0 | 0 | 0 | 0 |
| Average  | 2 | 2 | 0 | 0 | 4 |

| A       | vera | age | Hoes (34) |
|---------|------|-----|-----------|
| GK Subs |      |     |           |

# **Penalty Corners**









Rosé

**Average** 

Rosé

**Average** 

## **Shots**



Rosé



**Average** 

# **Shots on Target**

**Circle Entries** 







**Average** 

### Possession %





Rosé

**Average**