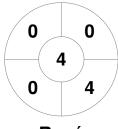

### 2025 HA Masters Indoor - Women 34/40 20 - 22 Jan 2025 Canberra, ACT



#### **Match Statistics**

| Match # | Date        | Time  | Pool / Class | Pitch                    |
|---------|-------------|-------|--------------|--------------------------|
| 28      | 21 Jan 2025 | 12:05 | Pool A       | Indoor Pitch 1 - Pitch 1 |

| No way, Rosé (40) |  |  |  |  |  |
|-------------------|--|--|--|--|--|
| GK Subs           |  |  |  |  |  |

| Official | 1 | 2 | 3 | 4 | Т |
|----------|---|---|---|---|---|
| Rosé     | 0 | 0 | 0 | 0 | 0 |
| Average  | 2 | 2 | 0 | 0 | 4 |

| A       | vera | age | Hoes (34) |
|---------|------|-----|-----------|
| GK Subs |      |     |           |

# **Penalty Corners**









Rosé

**Average** 

Rosé

**Average** 

## **Shots**



Rosé



**Average** 

# **Shots on Target**

**Circle Entries** 







**Average** 

### Possession %





Rosé

**Average**