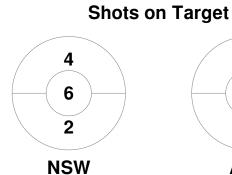

Statistics**

| Match # | Date        | Time  | Pool / Class | Pitch                         |
|---------|-------------|-------|--------------|-------------------------------|
| 16      | 12 Jan 2017 | 14:00 | Pool A       | Indoor Pitch 1 - Illawarra HS |

| New South Wales |    |  |         |  |  |
|-----------------|----|--|---------|--|--|
| Timeouts        | 34 |  | GK Subs |  |  |

| Official | 1 | 2 | Т |
|----------|---|---|---|
| NSW      | 1 | 1 | 2 |
| ACT      | 1 | 0 | 1 |
|          |   |   |   |

| Australian Capital Territory |    |  |         |  |  |  |
|------------------------------|----|--|---------|--|--|--|
| Timeouts                     | 33 |  | GK Subs |  |  |  |

**Circle Entries** 

# **Penalty Corners**









**ACT** 

**NSW** 

**ACT** 

### **Shots**









## Possession %