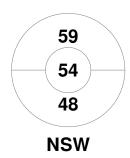

| New South Wales |    |  |         |  |  |
|-----------------|----|--|---------|--|--|
| Timeouts        | 34 |  | GK Subs |  |  |

| Official | 1 | 2 | Т |
|----------|---|---|---|
| NSW      | 1 | 1 | 2 |
| ACT      | 1 | 0 | 1 |
|          |   |   |   |