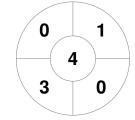

### 2022 Sultana Bran Women's Hockey One League 29 Sep - 20 Nov 2022 Melbourne, Victoria



#### **Match Statistics**

| Match # | Date        | Time  | Pool / Class | Pitch          |
|---------|-------------|-------|--------------|----------------|
| 19      | 10 Nov 2022 | 18:30 | Home & Away  | MSCP - Pitch 1 |

**HC Melbourne** 

| Official      | 1 | 2 | 3 | 4 | Т  |
|---------------|---|---|---|---|----|
| HC MELBOURNE  | 2 | 5 | 3 | 0 | 10 |
| TASSIE TIGERS | 0 | 2 | 0 | 1 | 3  |

Tassie Tigers

**Circle Entries** 

**Shots on Target** 

# **Penalty Corners**









**HC MELBOURNE** 

**TASSIE TIGERS** 

**HC MELBOURNE** 

**TASSIE TIGERS** 

## **Shots**









**HC MELBOURNE** 

**TASSIE TIGERS** 

**HC MELBOURNE** 

**TASSIE TIGERS** 

## Possession %





**HC MELBOURNE** 

**TASSIE TIGERS**