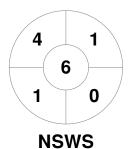

| Queensland |  |  |  |  |  |  |
|------------|--|--|--|--|--|--|
| GK Subs    |  |  |  |  |  |  |

| Official | 1 | 2 | 3 | 4 | Т |
|----------|---|---|---|---|---|
| QLD      | 1 | 1 | 2 | 2 | 6 |
| NSWS     | 3 | 2 | 0 | 2 | 7 |