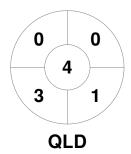

| Queensland |  |  |  |  |  |  |
|------------|--|--|--|--|--|--|
| GK Subs    |  |  |  |  |  |  |

| Official | 1 | 2 | 3 | 4 | Т |
|----------|---|---|---|---|---|
| QLD      | 1 | 1 | 2 | 2 | 6 |
| NSWS     | 3 | 2 | 0 | 2 | 7 |