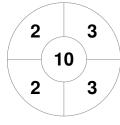

| Australian Capital Territory |  |  |  |  |  |  |  |  |  |
|------------------------------|--|--|--|--|--|--|--|--|--|
| GK Subs                      |  |  |  |  |  |  |  |  |  |

| Official | 1 | 2 | 3 | 4 | Т  |
|----------|---|---|---|---|----|
| ACT      | 0 | 0 | 1 | 1 | 2  |
| NSWS     | 3 | 3 | 4 | 4 | 14 |
|          |   |   |   |   |    |