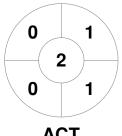

| Australian Capital Territory |  |  |  |  |  |  |  |  |  |
|------------------------------|--|--|--|--|--|--|--|--|--|
| GK Subs                      |  |  |  |  |  |  |  |  |  |

| Official | 1 | 2 | 3 | 4 | Т  |
|----------|---|---|---|---|----|
| ACT      | 0 | 0 | 1 | 1 | 2  |
| NSWS     | 3 | 3 | 4 | 4 | 14 |
|          |   |   |   |   |    |