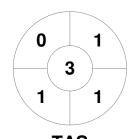

Hockey Australia Women's Open Indoor Championships 3 - 7 Jan 2023 Brisbane, QLD



#### **Match Statistics**

| Match # | Date        | Time  | Pool / Class | Pitch                                                   |
|---------|-------------|-------|--------------|---------------------------------------------------------|
| 16      | 04 Jan 2023 | 11:00 | Round 3      | Pitch 1 - Sports Centre   Brisbane Entertainment Centre |

|   | Nev     | v So | uth | Wales State |
|---|---------|------|-----|-------------|
| Ī | GK Subs |      |     |             |

| Official | 1 | 2 | 3 | 4 | Т |
|----------|---|---|---|---|---|
| NSWS     | 2 | 1 | 0 | 1 | 4 |
| TAS      | 1 | 0 | 0 | 0 | 1 |

|         | Tasmania |  |
|---------|----------|--|
| GK Subs |          |  |

## **Penalty Corners**









**NSWS** 

**TAS** 

**NSWS** 

**TAS** 

### **Shots**



**NSWS** 



**TAS** 

# **Shots on Target**

**Circle Entries** 



**NSWS** 



### Possession %