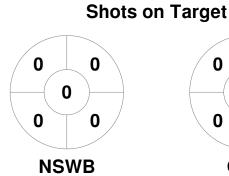

ne, QLD



#### **Match Statistics**

| Match # | Date        | Time  | Pool / Class | Pitch                                                   |
|---------|-------------|-------|--------------|---------------------------------------------------------|
| 18      | 04 Jan 2023 | 13:00 | Round 3      | Pitch 1 - Sports Centre   Brisbane Entertainment Centre |

| Nev     | / South | Wales Blues |  |
|---------|---------|-------------|--|
| GK Subs |         |             |  |

| Official | 1 | 2 | 3 | 4 | Т |
|----------|---|---|---|---|---|
| NSWB     | 0 | 1 | 1 | 3 | 5 |
| QLD      | 0 | 2 | 2 | 1 | 5 |

|         | Queensland |
|---------|------------|
| GK Subs |            |

**Circle Entries** 

# **Penalty Corners**









**NSWB** 

**QLD** 

**NSWB** 

**QLD** 

### **Shots**









## Possession %