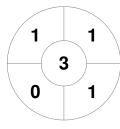

|   | Nev     | v So | uth \ | Wales Blues |  |
|---|---------|------|-------|-------------|--|
| Ī | GK Subs |      |       |             |  |

| Official | 1 | 2 | 3 | 4 | Т |
|----------|---|---|---|---|---|
| NSWB     | 0 | 1 | 0 | 2 | 3 |
| VIC      | 0 | 0 | 2 | 0 | 2 |