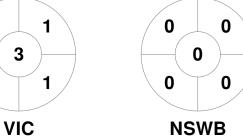

|   | Nev     | v So | uth \ | Wales Blues |  |
|---|---------|------|-------|-------------|--|
| Ī | GK Subs |      |       |             |  |

| Official | 1 | 2 | 3 | 4 | Т |
|----------|---|---|---|---|---|
| NSWB     | 0 | 1 | 0 | 2 | 3 |
| VIC      | 0 | 0 | 2 | 0 | 2 |

| Victoria |  |  |   |  |  |
|----------|--|--|---|--|--|
| GK Subs  |  |  | _ |  |  |

**Circle Entries** 