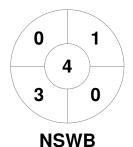

|   | Nev     | v So | uth \ | Wales Blues |  |
|---|---------|------|-------|-------------|--|
| Ī | GK Subs |      |       |             |  |

| Official | 1 | 2 | 3 | 4 | Т |
|----------|---|---|---|---|---|
| NSWB     | 0 | 1 | 0 | 2 | 3 |
| VIC      | 0 | 0 | 2 | 0 | 2 |