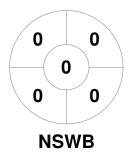

|   | Nev     | v So | uth \ | Wales Blues |  |
|---|---------|------|-------|-------------|--|
| Ī | GK Subs |      |       |             |  |

| Official | 1 | 2 | 3 | 4 | Т |
|----------|---|---|---|---|---|
| NSWB     | 0 | 1 | 0 | 2 | 3 |
| VIC      | 0 | 0 | 2 | 0 | 2 |