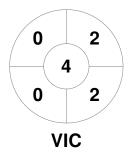

## 2023 Hockey Australia Women's Open Indoor Championships 3 - 7 Jan 2023 Brisbane, QLD

Hockey

## **Match Statistics**

| Match # | Date        | Time  | Pool / Class | Pitch                                                   |
|---------|-------------|-------|--------------|---------------------------------------------------------|
| 32      | 05 Jan 2023 | 15:00 | Round 6      | Pitch 1 - Sports Centre   Brisbane Entertainment Centre |