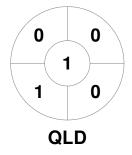

|   |         | Queensland |
|---|---------|------------|
| Ī | GK Subs |            |

| Official | 1 | 2 | 3 | 4 | Т |
|----------|---|---|---|---|---|
| QLD      | 0 | 0 | 1 | 0 | 1 |
| WA       | 1 | 1 | 0 | 1 | 3 |