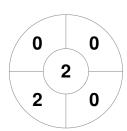

## 2023 Hockey Australia Women's U21 Indoor Championships 8 - 11 Jan 2023

8 - 11 Jan 2023 Brisbane, QLD



#### **Match Statistics**

| Match # | Date        | Time  | Pool / Class | Pitch   |
|---------|-------------|-------|--------------|---------|
| 24      | 09 Jan 2023 | 19:00 | Round 4      | Pitch 1 |

**New South Wales State** 

| New South Wales State | NSWB |
|-----------------------|------|
| GK Subs               |      |

| Official | 1 | 2 | 3 | 4 | Т |
|----------|---|---|---|---|---|
| NSWS     | 2 | 1 | 3 | 0 | 6 |
| NSWB     | 0 | 0 | 0 | 1 | 1 |
|          |   |   |   |   |   |

**New South Wales Blues** 

GK Subs

# **Penalty Corners**







**NSWB** 

# **Circle Entries**



**NSWS** 



**NSWB** 

## **Shots**



**NSWS** 



**NSWB** 

# **Shots on Target**



**NSWS** 



**NSWB** 

### Possession %



**NSWS**