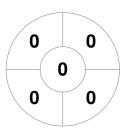

## 2023 Hockey Australia Women's U21 Indoor Championships 8 - 11 Jan 2023

8 - 11 Jan 2023 Brisbane, QLD



#### **Match Statistics**

| Match # | Date        | Time  | Pool / Class | Pitch   |
|---------|-------------|-------|--------------|---------|
| 24      | 09 Jan 2023 | 19:00 | Round 4      | Pitch 1 |

**New South Wales State** 

| New South Wales State | NSWB |
|-----------------------|------|
| GK Subs               |      |

| Official | 1 | 2 | 3 | 4 | Т |
|----------|---|---|---|---|---|
| NSWS     | 2 | 1 | 3 | 0 | 6 |
| NSWB     | 0 | 0 | 0 | 1 | 1 |
|          |   |   |   |   |   |

**New South Wales Blues** 

GK Subs

# **Penalty Corners**







**NSWB** 

# **Circle Entries**



**NSWS** 



**NSWB** 

## **Shots**



**NSWS** 



**NSWB** 

# **Shots on Target**



**NSWS** 



**NSWB** 

### Possession %



**NSWS**