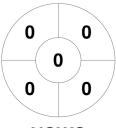

## 2023 Hockey Australia Women's U21 Indoor Championships 8 - 11 Jan 2023

8 - 11 Jan 2023 Brisbane, QLD



#### **Match Statistics**

| Match # | Date        | Time  | Pool / Class | Pitch   |
|---------|-------------|-------|--------------|---------|
| 24      | 09 Jan 2023 | 19:00 | Round 4      | Pitch 1 |

**New South Wales State** 

| New South Wales State | NSWB |
|-----------------------|------|
| GK Subs               |      |

| Official | 1 | 2 | 3 | 4 | Т |
|----------|---|---|---|---|---|
| NSWS     | 2 | 1 | 3 | 0 | 6 |
| NSWB     | 0 | 0 | 0 | 1 | 1 |
|          |   |   |   |   |   |

**New South Wales Blues** 

GK Subs

# **Penalty Corners**







**NSWB** 

# **Circle Entries**



**NSWS** 



**NSWB** 

## **Shots**



**NSWS** 



**NSWB** 

# **Shots on Target**



**NSWS** 



**NSWB** 

### Possession %



**NSWS**