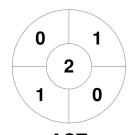

### 2023 Hockey Australia Women's U18 Indoor Championships 12 - 16 Jan 2023

Brisbane, QLD



#### **Match Statistics**

| Match # | Date        | Time  | Pool / Class | Pitch                                                   |
|---------|-------------|-------|--------------|---------------------------------------------------------|
| 5       | 12 Jan 2023 | 12:00 | Round 1      | Pitch 1 - Sports Centre   Brisbane Entertainment Centre |

| New South | Wales | State |
|-----------|-------|-------|
|-----------|-------|-------|

GK Subs

| Official | 1 | 2 | 3 | 4 | Т |
|----------|---|---|---|---|---|
| NSWS     | 1 | 1 | 3 | 0 | 5 |
| ACT      | 0 | 0 | 0 | 0 | 0 |

**Australian Capital Territory** 

GK Subs

**Circle Entries** 

# **Penalty Corners**









**NSWS** 

**ACT** 

**NSWS** 

**ACT** 

### **Shots**



**NSWS** 



**ACT** 

## **Shots on Target**



**NSWS** 



**ACT** 

### Possession %