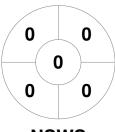

| New South | Wales | State |
|-----------|-------|-------|
|-----------|-------|-------|

GK Subs

| Official | 1 | 2 | 3 | 4 | Т |
|----------|---|---|---|---|---|
| NSWS     | 1 | 1 | 3 | 0 | 5 |
| ACT      | 0 | 0 | 0 | 0 | 0 |