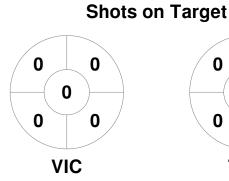

a Women's U18 Indoor Championships 12 - 16 Jan 2023 Brisbane, QLD



## **Match Statistics**

| Match # | Date        | Time  | Pool / Class | Pitch                                                   |
|---------|-------------|-------|--------------|---------------------------------------------------------|
| 8       | 12 Jan 2023 | 15:00 | Round 1      | Pitch 1 - Sports Centre   Brisbane Entertainment Centre |

|         | \ | <b>Victoria</b> |  |
|---------|---|-----------------|--|
| GK Subs |   |                 |  |

| Official | 1 | 2 | 3 | 4 | Т |
|----------|---|---|---|---|---|
| VIC      | 2 | 0 | 0 | 3 | 5 |
| TAS      | 0 | 0 | 0 | 0 | 0 |

|         | Tasmania |
|---------|----------|
| GK Subs |          |

**Circle Entries** 

## **Penalty Corners**









**Shots** 









## Possession %