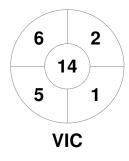

|         | \ | <b>Victoria</b> |  |
|---------|---|-----------------|--|
| GK Subs |   |                 |  |

| Official | 1 | 2 | 3 | 4 | Т |
|----------|---|---|---|---|---|
| VIC      | 2 | 0 | 0 | 3 | 5 |
| TAS      | 0 | 0 | 0 | 0 | 0 |