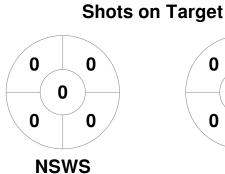

ane, QLD



#### **Match Statistics**

| Match # | Date        | Time  | Pool / Class | Pitch                                                   |
|---------|-------------|-------|--------------|---------------------------------------------------------|
| 39      | 15 Jan 2023 | 11:30 | Semi Final 1 | Pitch 1 - Sports Centre   Brisbane Entertainment Centre |

| New South Wales State |  |  |  |  |  |
|-----------------------|--|--|--|--|--|
| GK Subs               |  |  |  |  |  |

| Official | 1 | 2 | 3 | 4 | Т |
|----------|---|---|---|---|---|
| NSWS     | 1 | 1 | 0 | 0 | 2 |
| VIC      | 0 | 0 | 0 | 0 | 0 |

|         | Victoria |  |
|---------|----------|--|
| GK Subs |          |  |

**Circle Entries** 

# **Penalty Corners**









**NSWS** 

**NSWS** 

**VIC** 

### **Shots**









## Possession %