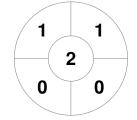

## 2023 Women's JDH Hockey One League 6 Oct - 26 Nov 2023 Nationwide



## **Match Statistics**

| Match # | Date        | Time  | Pool / Class | Pitch                                          |
|---------|-------------|-------|--------------|------------------------------------------------|
| 10      | 27 Oct 2023 | 18:30 | Home & Away  | QLD - Pitch 1 - Queensland State Hockey Centre |

**Brisbane Blaze** 

| Official |                | 1 | 2 | 3 | 4 | Т |
|----------|----------------|---|---|---|---|---|
| Γ        | BRISBANE BLAZE | 0 | 2 | 3 | 4 | 9 |
| ľ        | TASSIE TIGERS  | 1 | 0 | 2 | 0 | 3 |

Tassie Tigers

**Circle Entries** 

## **Penalty Corners**









**BRISBANE BLAZE** 

**TASSIE TIGERS** 

**BRISBANE BLAZE** 

**TASSIE TIGERS** 

**Shots** 







0



**BRISBANE BLAZE** 

**TASSIE TIGERS** 

**BRISBANE BLAZE** 

0

0

**TASSIE TIGERS** 

## Possession %





**BRISBANE BLAZE** 

**TASSIE TIGERS**