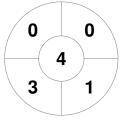

**NSW Pride** 

| Official      | 1 | 2 | 3 | 4 | Т |
|---------------|---|---|---|---|---|
| NSW PRIDE     | 3 | 2 | 2 | 1 | 8 |
| TASSIE TIGERS | 0 | 0 | 1 | 0 | 1 |

Tassie Tigers