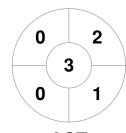

| Nev     | w So | uth | Wales State |
|---------|------|-----|-------------|
| GK Subs |      |     |             |

| Official | 1 | 2 | 3 | 4 | Т |
|----------|---|---|---|---|---|
| NSWS     | 1 | 0 | 1 | 1 | 3 |
| ACT      | 0 | 3 | 1 | 0 | 4 |