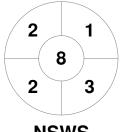

| Nev     | w So | uth | Wales State |
|---------|------|-----|-------------|
| GK Subs |      |     |             |

| Official | 1 | 2 | 3 | 4 | Т |
|----------|---|---|---|---|---|
| NSWS     | 1 | 0 | 1 | 1 | 3 |
| ACT      | 0 | 3 | 1 | 0 | 4 |