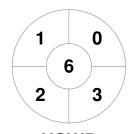

### 2024 Hockey Australia Women's Open Indoor Championships 3 - 7 Jan 2024 Canberra, ACT



#### **Match Statistics**

| Match # | Date        | Time  | Pool / Class | Pitch                                   |
|---------|-------------|-------|--------------|-----------------------------------------|
| 36      | 05 Jan 2024 | 19:00 | Round 6      | Indoor Pitch 1 - National Hockey Centre |

|         | Tasmania |  |
|---------|----------|--|
| GK Subs |          |  |

| Official | 1 | 2 | 3 | 4 | Т |
|----------|---|---|---|---|---|
| TAS      | 0 | 0 | 0 | 1 | 1 |
| NSWB     | 1 | 3 | 2 | 1 | 7 |

| <b>New South Wales Blues</b> |  |  |  |  |  |
|------------------------------|--|--|--|--|--|
| GK Subs                      |  |  |  |  |  |

**Circle Entries** 

# **Penalty Corners**









**TAS** 

**NSWB** 

**TAS** 

**NSWB** 

# **Shots**









## Possession %