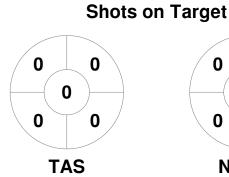

- 7 Jan 2024 Canberra, ACT



#### **Match Statistics**

| Match # | Date        | Time  | Pool / Class | Pitch                                   |
|---------|-------------|-------|--------------|-----------------------------------------|
| 36      | 05 Jan 2024 | 19:00 | Round 6      | Indoor Pitch 1 - National Hockey Centre |

|         | Tasmania |  |
|---------|----------|--|
| GK Subs |          |  |

| Official | 1 | 2 | 3 | 4 | Т |
|----------|---|---|---|---|---|
| TAS      | 0 | 0 | 0 | 1 | 1 |
| NSWB     | 1 | 3 | 2 | 1 | 7 |

| <b>New South Wales Blues</b> |  |  |  |  |  |
|------------------------------|--|--|--|--|--|
| GK Subs                      |  |  |  |  |  |

**Circle Entries** 

# **Penalty Corners**









**TAS** 

**NSWB** 

**TAS** 

**NSWB** 

# **Shots**









## Possession %