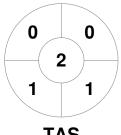

### 2024 Hockey Australia Women's Open Indoor Championships 3 - 7 Jan 2024 Canberra, ACT



#### **Match Statistics**

| Match # | Date        | Time  | Pool / Class | Pitch                                   |
|---------|-------------|-------|--------------|-----------------------------------------|
| 36      | 05 Jan 2024 | 19:00 | Round 6      | Indoor Pitch 1 - National Hockey Centre |

|         | Tasmania |  |
|---------|----------|--|
| GK Subs |          |  |

| Official | 1 | 2 | 3 | 4 | Т |
|----------|---|---|---|---|---|
| TAS      | 0 | 0 | 0 | 1 | 1 |
| NSWB     | 1 | 3 | 2 | 1 | 7 |

| <b>New South Wales Blues</b> |  |  |  |  |  |
|------------------------------|--|--|--|--|--|
| GK Subs                      |  |  |  |  |  |

**Circle Entries** 

# **Penalty Corners**









**TAS** 

**NSWB** 

**TAS** 

**NSWB** 

# **Shots**









## Possession %