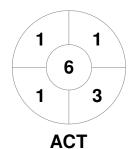

|         |    | Vict | oria |  |
|---------|----|------|------|--|
| GK Subs | 39 |      |      |  |

| Official | 1 | 2 | 3 | 4 | Т |
|----------|---|---|---|---|---|
| VIC      | 0 | 1 | 2 | 0 | 3 |
| ACT      | 1 | 0 | 1 | 2 | 4 |