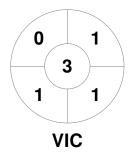

|         |    | Vict | oria |  |
|---------|----|------|------|--|
| GK Subs | 39 |      |      |  |

| Official | 1 | 2 | 3 | 4 | Т |
|----------|---|---|---|---|---|
| VIC      | 0 | 1 | 2 | 0 | 3 |
| ACT      | 1 | 0 | 1 | 2 | 4 |