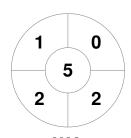

| Nev     | w South | Wales State |
|---------|---------|-------------|
| GK Subs |         |             |

| Official | 1 | 2 | 3 | 4 | Т |
|----------|---|---|---|---|---|
| NSWS     | 0 | 1 | 1 | 0 | 2 |
| WA       | 0 | 0 | 0 | 0 | 0 |