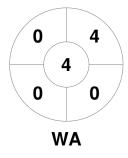

## 2024 Hockey Australia Women's U21 Championships 13 - 20 Mar 2024 Newcastle, NSW



## **Match Statistics**

| Match # | Date        | Time  | Pool / Class       | Pitch                                           |
|---------|-------------|-------|--------------------|-------------------------------------------------|
| 44      | 20 Mar 2024 | 11:10 | 5/6 Classification | Pitch 2 - Newcastle International Hockey Centre |

Western Australia

| Official | 1 | 2 | 3 | 4 | Т | SO |
|----------|---|---|---|---|---|----|
| WA       | 1 | 0 | 1 | 0 | 2 | 1  |
| ACT      | 0 | 0 | 0 | 2 | 2 | 2  |

**Australian Capital Territory** 

**Circle Entries** 

## **Penalty Corners**





0 0 0 WA



**Shots** 









## Possession %