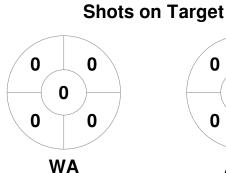

## 2024 Hockey Australia Women's U21 Championships 13 - 20 Mar 2024 Newcastle, NSW



## **Match Statistics**

| Match # | Date        | Time  | Pool / Class       | Pitch                                           |
|---------|-------------|-------|--------------------|-------------------------------------------------|
| 44      | 20 Mar 2024 | 11:10 | 5/6 Classification | Pitch 2 - Newcastle International Hockey Centre |

Western Australia

| Official | 1 | 2 | 3 | 4 | Т | SO |
|----------|---|---|---|---|---|----|
| WA       | 1 | 0 | 1 | 0 | 2 | 1  |
| ACT      | 0 | 0 | 0 | 2 | 2 | 2  |

**Australian Capital Territory** 

**Circle Entries** 

## **Penalty Corners**





0 0 0 WA



**Shots** 









## Possession %