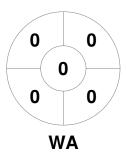

## 2024 Hockey Australia Women's U21 Championships 13 - 20 Mar 2024 Newcastle, NSW



## **Match Statistics**

| Match # | Date        | Time  | Pool / Class       | Pitch                                           |
|---------|-------------|-------|--------------------|-------------------------------------------------|
| 44      | 20 Mar 2024 | 11:10 | 5/6 Classification | Pitch 2 - Newcastle International Hockey Centre |

Western Australia

| Official | 1 | 2 | 3 | 4 | Т | SO |
|----------|---|---|---|---|---|----|
| WA       | 1 | 0 | 1 | 0 | 2 | 1  |
| ACT      | 0 | 0 | 0 | 2 | 2 | 2  |

**Australian Capital Territory** 

**Circle Entries** 

## **Penalty Corners**





0 0 0 WA



**Shots** 









## Possession %