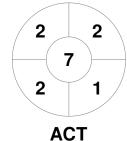

## 2024 Hockey Australia Women's U21 Championships 13 - 20 Mar 2024 Newcastle, NSW



## **Match Statistics**

| Match # | Date        | Time  | Pool / Class       | Pitch                                           |
|---------|-------------|-------|--------------------|-------------------------------------------------|
| 44      | 20 Mar 2024 | 11:10 | 5/6 Classification | Pitch 2 - Newcastle International Hockey Centre |

Western Australia

| Official | 1 | 2 | 3 | 4 | Т | SO |
|----------|---|---|---|---|---|----|
| WA       | 1 | 0 | 1 | 0 | 2 | 1  |
| ACT      | 0 | 0 | 0 | 2 | 2 | 2  |

**Australian Capital Territory** 

**Circle Entries** 

## **Penalty Corners**





0 0 0 WA



**Shots** 









## Possession %