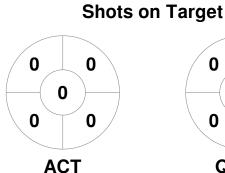

## 2024 Hockey Australia Women's 34+ Masters Championships 28 Jun - 6 Jul 2024 Sydney, NSW



## **Match Statistics**

| Match # | Date        | Time  | Pool / Class | Pitch                                               |
|---------|-------------|-------|--------------|-----------------------------------------------------|
| 141     | 06 Jul 2024 | 17:30 | Gold Medal   | SOPHC - Pitch 1 - Sydney Olympic Park Hockey Centre |

**Australian Capital Territory** 

| Official | 1 | 2 | 3 | 4 | Т |
|----------|---|---|---|---|---|
| ACT      | 1 | 0 | 1 | 0 | 2 |
| QLDM     | 0 | 1 | 0 | 0 | 1 |

**Queensland Maroon** 

**Circle Entries** 

## **Penalty Corners**



3 1

1

0

0 0 0



**ACT** 

**QLDM** 

**ACT** 

**QLDM** 

## **Shots**









Possession %