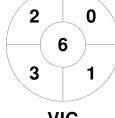

**New South Wales Blues** 

| Official | 1 | 2 | 3 | 4 | Т |
|----------|---|---|---|---|---|
| NSWB     | 0 | 0 | 0 | 0 | 0 |
| VIC      | 0 | 0 | 1 | 1 | 2 |

Victoria